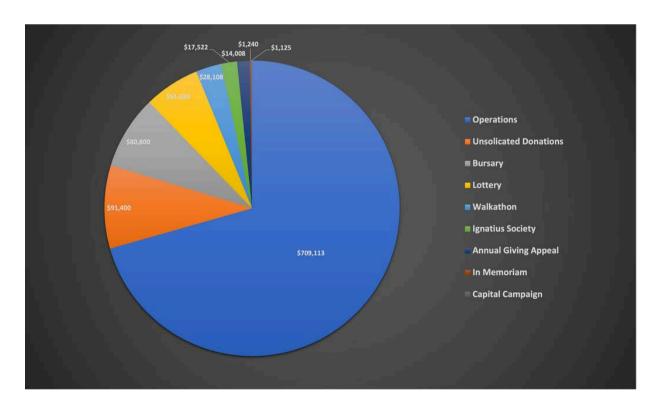

hank you to our parents, alumni, and friends for your support during the 2023-24 school year.

This report highlights what we were able to accomplish this year because of you. Please know, that no matter the amount you gave, you made a difference for our students.

Your donations allowed us to enhance and continue many of the initiatives that are central to who we are as a Jesuit school. The exceptional educational experience we provide is only possible with your generosity, and we are fortunate to have you as part of our community.

Thank you again for your continued support of St. Bonaventure's College. May God continue to bless you all.

Most Sincerely,

Stephen Handrigan

President and Head of School

# **The Power of Community**



# 220 Donors Raised \$598,068.85 Fundraising Totals



### 2023-2024 Honour Roll

St. Bonaventure's College is proud to present the honour roll listing for the 2023-2024 fiscal year. It recognizes benefactors who made gifts from August 1, 2023 to July 31, 2024.

#### Ignatius Circle \$250,000 and above

Friend of St. Bonaventure's College St. Bonaventure's College Endowment Inc.

Xavier Circle \$50,000 to \$249,999

Archdiocese of Toronto Diocese of Hamilton

Faber Circle \$20,000 to \$49,000

Mercy Presentation Sisters Education Fund Canadian Catholic School Trustees Association

Brebeuf Circle \$10,000 to \$19,999

Baker Family Foundation Kenmount Bingo Corp Sylvia Rees

Presidents Circle \$5,000 to \$9,999

Lesley and Matthew Galgay
The Congregation of the Sisters of the Presentation

Blue & Gold Circle \$2,500 to \$4,999

St. Bon's Paren